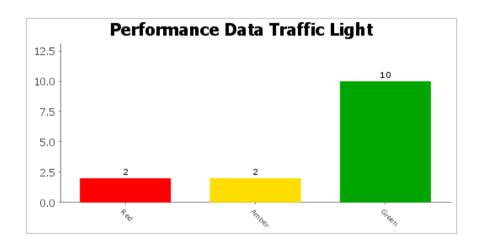

## **Social Affairs Select Committee PI's**

| Code | Description                                                                  | Year to<br>Date<br>Value | Year to<br>Date<br>Target | Status | Trend Chart                                 | Latest Note                                                                                                                                                                                                                                                                                                                                                                      |
|------|------------------------------------------------------------------------------|--------------------------|---------------------------|--------|---------------------------------------------|----------------------------------------------------------------------------------------------------------------------------------------------------------------------------------------------------------------------------------------------------------------------------------------------------------------------------------------------------------------------------------|
|      | Number of proactive<br>health and safety<br>contacts made with<br>businesses | 91                       | 168                       |        | 30 -<br>25 -<br>20 -<br>15 -<br>10 -<br>5 - | 26 inspections undertaken and 63 questionnaires sent out. The Health and Safety Executive have chosen to end proactive enforcement projects in the District which has bought down the number of visits the Council is required to make. SDC inspections and other proactive contacts will continue as planned. Target will be reviewed in light of the reduced work requirement. |

| Code          | Description                                                                                      | Year to<br>Date<br>Value | Year to<br>Date<br>Target | Status | Trend Chart    | Latest Note                                                                                                                                             |
|---------------|--------------------------------------------------------------------------------------------------|--------------------------|---------------------------|--------|----------------|---------------------------------------------------------------------------------------------------------------------------------------------------------|
| LPI EH<br>004 | Percentage of higher risk food inspections due that was done (higher risk is categories A, B &C) | 88%                      | 98%                       |        | 40% -<br>30% - | 25 inspections carried out in September.<br>Actual inspections now only 21 below<br>target, year to date. Planned to achieve<br>98% target by year end. |