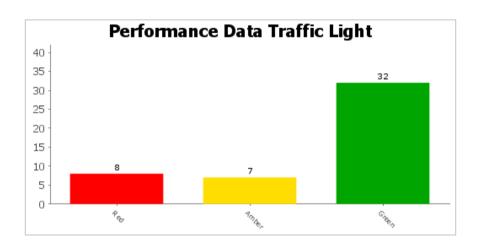

## **Services Select Committee PI's**

| Code          | Description                                         | Year to<br>Date<br>Value | Year to<br>Date<br>Target | Status | Trend Chart                                                                                                       | Latest Note                                                                                                                                                                                                                                                                                                             |
|---------------|-----------------------------------------------------|--------------------------|---------------------------|--------|-------------------------------------------------------------------------------------------------------------------|-------------------------------------------------------------------------------------------------------------------------------------------------------------------------------------------------------------------------------------------------------------------------------------------------------------------------|
| LPI DS<br>002 | Total Trading Account<br>Position (Year to<br>date) | £51,490                  | £116,754                  |        | £90,000 -<br>£80,000 -<br>£70,000 -<br>£60,000 -<br>£50,000 -<br>£40,000 -<br>£30,000 -<br>£20,000 -<br>£10,000 - | Accounts in surplus but at end of September £65,264 below target. Diesel costs still a concern with latest price £1.14/litre. Diesel budget currently £17,000 over. Disposal costs for trade waste and cesspool emptying over budget due to increase in disposal charges imposed by SITA and Thames Water respectively. |

| Code          | Description                            | Year to<br>Date<br>Value | Year to<br>Date<br>Target | Status | Trend Chart                                                                                                                                                                                                                                                                                                                                                                                                                                                                                                                                                                                                                                                                                                                                                                                                                                                                                                                                                                                                                                                                                                                                                                                                                                                                                                                                                                                                                                                                                                                                                                                                                                                                                                                                                                                                                                                                                                                                                                                                                                                                                                                                                                                                                                                                                                                                                                                                                 | Latest Note                                                                                                                                                                                                                                                                                                                                            |
|---------------|----------------------------------------|--------------------------|---------------------------|--------|-----------------------------------------------------------------------------------------------------------------------------------------------------------------------------------------------------------------------------------------------------------------------------------------------------------------------------------------------------------------------------------------------------------------------------------------------------------------------------------------------------------------------------------------------------------------------------------------------------------------------------------------------------------------------------------------------------------------------------------------------------------------------------------------------------------------------------------------------------------------------------------------------------------------------------------------------------------------------------------------------------------------------------------------------------------------------------------------------------------------------------------------------------------------------------------------------------------------------------------------------------------------------------------------------------------------------------------------------------------------------------------------------------------------------------------------------------------------------------------------------------------------------------------------------------------------------------------------------------------------------------------------------------------------------------------------------------------------------------------------------------------------------------------------------------------------------------------------------------------------------------------------------------------------------------------------------------------------------------------------------------------------------------------------------------------------------------------------------------------------------------------------------------------------------------------------------------------------------------------------------------------------------------------------------------------------------------------------------------------------------------------------------------------------------------|--------------------------------------------------------------------------------------------------------------------------------------------------------------------------------------------------------------------------------------------------------------------------------------------------------------------------------------------------------|
| LPI FS<br>003 | Debts outstanding<br>more than 61 days | £29,230                  | £20,000                   |        | £27,500 -<br>£25,000 -<br>£22,500 -<br>£20,000 -<br>£17,500 -<br>£12,500 -<br>£10,000 -<br>£7,500 -<br>£5,000 -<br>£5,000 -<br>£0 - | One invoice of £6,000 is outstanding relating to external funding, which we would not pursue through our normal recovery processes. This accounts for the bulk of the increase in debts outstanding more than 61 days.                                                                                                                                 |
|               | Average number of                      |                          |                           |        | 50 -<br>45 -<br>40 -<br>35 -<br>30 -<br>25 -                                                                                                                                                                                                                                                                                                                                                                                                                                                                                                                                                                                                                                                                                                                                                                                                                                                                                                                                                                                                                                                                                                                                                                                                                                                                                                                                                                                                                                                                                                                                                                                                                                                                                                                                                                                                                                                                                                                                                                                                                                                                                                                                                                                                                                                                                                                                                                                | Due to the economic conditions, demand for benefit services continues at a very high level. A significant increase in work received within the Service has been experienced since January 2011, as a result delays have occurred in dealing with claims. This increase in workload has been experienced both by other Kent authorities and nationally. |
| LPI HB<br>001 | days to process new<br>benefits claims | 43                       | 25                        |        | 20 15 10 5 0 Part dat Properties                                                                                                                                                                                                                                                                                               | A recovery plan is in place, including the use of additional temporary staff, process re-design and the recruitment of apprentices. It can be seen from the June and July data that this had an initial positive effect, leading to improvements in performance. However from August performance has dipped again.                                     |
|               |                                        |                          |                           |        |                                                                                                                                                                                                                                                                                                                                                                                                                                                                                                                                                                                                                                                                                                                                                                                                                                                                                                                                                                                                                                                                                                                                                                                                                                                                                                                                                                                                                                                                                                                                                                                                                                                                                                                                                                                                                                                                                                                                                                                                                                                                                                                                                                                                                                                                                                                                                                                                                             | Commentary continued on next page                                                                                                                                                                                                                                                                                                                      |

| Code          | Description                                                                                                 | Year to<br>Date<br>Value | Year to<br>Date<br>Target | Status | Trend Chart                                                                                                                                                                                                                                                                                                                                                                                                                                                                                                                                                                                                                                                                                                                                                                                                                                                                                                                                                                                                                                                                                                                                                                                                                                                                                                                                                                                                                                                                                                                                                                                                                                                                                                                                                                                                                                                                                                                                                                                                                                                                                                                    | Latest Note                                                                                                                                                                                                                                                                                                                                                                                                                                      |
|---------------|-------------------------------------------------------------------------------------------------------------|--------------------------|---------------------------|--------|--------------------------------------------------------------------------------------------------------------------------------------------------------------------------------------------------------------------------------------------------------------------------------------------------------------------------------------------------------------------------------------------------------------------------------------------------------------------------------------------------------------------------------------------------------------------------------------------------------------------------------------------------------------------------------------------------------------------------------------------------------------------------------------------------------------------------------------------------------------------------------------------------------------------------------------------------------------------------------------------------------------------------------------------------------------------------------------------------------------------------------------------------------------------------------------------------------------------------------------------------------------------------------------------------------------------------------------------------------------------------------------------------------------------------------------------------------------------------------------------------------------------------------------------------------------------------------------------------------------------------------------------------------------------------------------------------------------------------------------------------------------------------------------------------------------------------------------------------------------------------------------------------------------------------------------------------------------------------------------------------------------------------------------------------------------------------------------------------------------------------------|--------------------------------------------------------------------------------------------------------------------------------------------------------------------------------------------------------------------------------------------------------------------------------------------------------------------------------------------------------------------------------------------------------------------------------------------------|
| LPI HB<br>002 | Percentage of new<br>benefit claims<br>processed within 14<br>days of full<br>information being<br>received | 63.17%                   | 90%                       |        | 80% - 70% - 60% - 50% - 40% - 30% - 20% - 10% - 0% - 10% - 0%                                                                                                                                                                                                                                                                                                                                                                                                                                                                                                                                                                                                                                                                                                                                                                                                                                                                                                                                                                                                                                                                                                                                                                                                                                                                                                                                                                                                                                                                                                                                                                                                                                                                                                                                                                                                                                                                                                                                                                                                                                                                  | In September one new permanent assessor started with the Team, with a further assessor starting at the beginning of October. The Team still has vacancies for two assessors, despite carrying out several recruitment exercises. One apprentice has been recruited (against a target of 5) and attempts to recruit further are continuing.  In order to improve processing times for                                                             |
| LPI HB<br>005 | Time taken to process<br>Housing Benefit/<br>Council Tax Benefit<br>new claims and<br>change events         | 22.8                     | 13.0                      |        | 27.5 - 25.0 - 22.5 - 20.0 - 17.5 - 15.0 - 12.5 - 10.0 - 7.5 - 5.0 - 2.5 - 0.0 - 17.5 - 15.0 - 12.5 - 10.0 - 17.5 - 15.0 - 17.5 - 15.0 - 17.5 - 17.5 - 17.5 - 17.5 - 17.5 - 17.5 - 17.5 - 17.5 - 17.5 - 17.5 - 17.5 - 17.5 - 17.5 - 17.5 - 17.5 - 17.5 - 17.5 - 17.5 - 17.5 - 17.5 - 17.5 - 17.5 - 17.5 - 17.5 - 17.5 - 17.5 - 17.5 - 17.5 - 17.5 - 17.5 - 17.5 - 17.5 - 17.5 - 17.5 - 17.5 - 17.5 - 17.5 - 17.5 - 17.5 - 17.5 - 17.5 - 17.5 - 17.5 - 17.5 - 17.5 - 17.5 - 17.5 - 17.5 - 17.5 - 17.5 - 17.5 - 17.5 - 17.5 - 17.5 - 17.5 - 17.5 - 17.5 - 17.5 - 17.5 - 17.5 - 17.5 - 17.5 - 17.5 - 17.5 - 17.5 - 17.5 - 17.5 - 17.5 - 17.5 - 17.5 - 17.5 - 17.5 - 17.5 - 17.5 - 17.5 - 17.5 - 17.5 - 17.5 - 17.5 - 17.5 - 17.5 - 17.5 - 17.5 - 17.5 - 17.5 - 17.5 - 17.5 - 17.5 - 17.5 - 17.5 - 17.5 - 17.5 - 17.5 - 17.5 - 17.5 - 17.5 - 17.5 - 17.5 - 17.5 - 17.5 - 17.5 - 17.5 - 17.5 - 17.5 - 17.5 - 17.5 - 17.5 - 17.5 - 17.5 - 17.5 - 17.5 - 17.5 - 17.5 - 17.5 - 17.5 - 17.5 - 17.5 - 17.5 - 17.5 - 17.5 - 17.5 - 17.5 - 17.5 - 17.5 - 17.5 - 17.5 - 17.5 - 17.5 - 17.5 - 17.5 - 17.5 - 17.5 - 17.5 - 17.5 - 17.5 - 17.5 - 17.5 - 17.5 - 17.5 - 17.5 - 17.5 - 17.5 - 17.5 - 17.5 - 17.5 - 17.5 - 17.5 - 17.5 - 17.5 - 17.5 - 17.5 - 17.5 - 17.5 - 17.5 - 17.5 - 17.5 - 17.5 - 17.5 - 17.5 - 17.5 - 17.5 - 17.5 - 17.5 - 17.5 - 17.5 - 17.5 - 17.5 - 17.5 - 17.5 - 17.5 - 17.5 - 17.5 - 17.5 - 17.5 - 17.5 - 17.5 - 17.5 - 17.5 - 17.5 - 17.5 - 17.5 - 17.5 - 17.5 - 17.5 - 17.5 - 17.5 - 17.5 - 17.5 - 17.5 - 17.5 - 17.5 - 17.5 - 17.5 - 17.5 - 17.5 - 17.5 - 17.5 - 17.5 - 17.5 - 17.5 - 17.5 - 17.5 - 17.5 - 17.5 - 17.5 - 17.5 - 17.5 - 17.5 - 17.5 - 17.5 - 17.5 - 17.5 - 17.5 - 17.5 - 17.5 - 17.5 - 17.5 - 17.5 - 17.5 - 17.5 - 17.5 - 17.5 - 17.5 - 17.5 - 17.5 - 17.5 - 17.5 - 17.5 - 17.5 - 17.5 - 17.5 - 17.5 - 17.5 - 17.5 - 17.5 - 17.5 - 17.5 - 17.5 - 17.5 - 17.5 - 17.5 - 17.5 - 17.5 - 17.5 - 17.5 - 17.5 - 17.5 - 17.5 - 17.5 - 17.5 - 17.5 - 17.5 - 17.5 - 17.5 - 17.5 - 17.5 - 17.5 - 17.5 - 17.5 - 17.5 - 17.5 - 17.5 - 17.5 - 17.5 - 17.5 - 17.5 - 17.5 - 17.5 - 17.5 - 17.5 - 17.5 - 17.5 - 17.5 - | new claims in particular, the Team has adopted a more streamlined approach and is reviewing new claims on receipt, to ensure all the information required to assess the claim is obtained promptly.  The workload has increased further in July and August and there is a concern that if it continues at this elevated level then extra resources will be required on a long term basis to provide an acceptable turnaround time for customers. |

| Code                | Description                              | Year to<br>Date<br>Value | Year to<br>Date<br>Target | Status | Trend Chart                      | Latest Note                                                                                                                                                                                                                                                                                                                                                                                                                                    |
|---------------------|------------------------------------------|--------------------------|---------------------------|--------|----------------------------------|------------------------------------------------------------------------------------------------------------------------------------------------------------------------------------------------------------------------------------------------------------------------------------------------------------------------------------------------------------------------------------------------------------------------------------------------|
| LPI HB<br>006       | Average days to process change of events | 19                       | 12                        |        | 15 · 12.5 · 10 · 7.5 · 5 · 2.5 · | The time taken to process change events is showing improvement, though volumes have been very high in July to September as tax credit renewal changes have been processed. In October additional work has been required to amend pension details arising from DWP error earlier in the year.  Also see the comments on the previous page for the reasons for the current performance level and action being taken to improve processing times. |
| LPI<br>Waste<br>003 | Number of missed collections per 100,000 | 11.07                    | 10                        |        | 10 - 7.5 -                       | Performance in September 9.8 against a target of 10.0 and now only 11.07 for year to date. The overall performance to date on missed collections is still top quartile compared with the national picture. This performance represents a missed collection percentage of 0.01%                                                                                                                                                                 |

| Code                | Description                                        | Year to<br>Date<br>Value | Year to<br>Date<br>Target | Status | Trend Chart                      | Latest Note                                                                                                                                                                                                                                                                                  |
|---------------------|----------------------------------------------------|--------------------------|---------------------------|--------|----------------------------------|----------------------------------------------------------------------------------------------------------------------------------------------------------------------------------------------------------------------------------------------------------------------------------------------|
| LPI<br>Waste<br>005 | Number of missed green waste collection complaints | 77                       | 49                        |        | 15 - 12.5 - 10 - 7.5 - 5 - 2.5 - | Missed collections still higher than target, but a significant improvement on the same period last year. Only 6 missed collections reported in the whole of September compared with 27 in September 2010. Year to date missed collections are 77 compared with 104 at same period last year. |