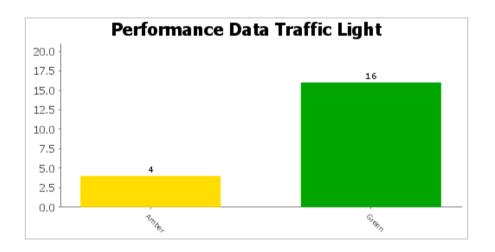

## **Environment Select Committee PI's**

No 'Red' performance indicators to report